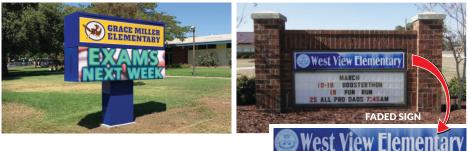

### 2nd Surface Print on Makrolon

Makrolon is a polycarbonate material made by Bayer plastics. This is the same material used for Nascar windshields. We use this virtually indestructible plastic material for the sign face that shows your organization's name and artwork. A cheap sign face is made of acrylic with

vinyl graphics on the outside. Makrolon is UV resistant, we print the graphics on the inside of the clear surface. While a cheap sign would fade and peel over time, YOUR sign from Golden Rule will maintain its colors and look sharp. It's a more expensive material and manufacturing method, but the benefits are tremendous.