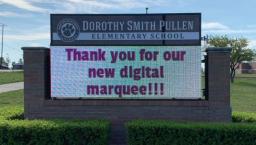

## LED Displays and Cloud-Based Software

Golden Rule Signs developed its custom product line to meet the needs of clients who want a high-quality digital sign at an affordable price. With a team of industry professionals having over 75 years of combined experience, hundreds of hours of research, development, and testing took place. The end result is an outstanding LED Display that is FCC and UL certified. Our LED displays have the ability to do custom text with hundreds of colors, sizes, and outlines. Pictures, graphics, and videos can be uploaded with ease from the user-friendly cloud-based software. Via a secure login, users are easily able to create and update content for your sign from any device that has an internet connection. This could be a tablet, PC, laptop, phone, etc. You do not need to be on-site or even in the state to control your sign. Log in from anywhere and send the messages, it's that easy!