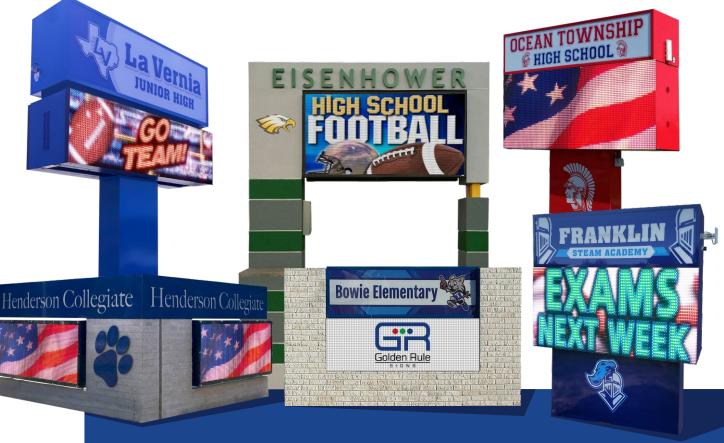

### Art and Design Process

Our industry-leading and award-winning graphic design team is here to take your vision and turn it into reality. By doing the research to better understand your goals, our graphic design team will ensure the branding needs of your organization are met by providing the best artistic design for your new sign. Using your logo/trademark we will provide numerous art options for you to choose from. The designs we provide are sharp, clear, easily readable, and recognizable from afar so your community will know it's you! These designs can be

adjusted upon your request prior to manufacturing to ensure you are satisfied with the end result. In addition, by providing us with an image of your current sign location, or a new location where you would like your new sign to be installed, we will create a site mock-up so you'll have a great representation of how your new sign is going to look.