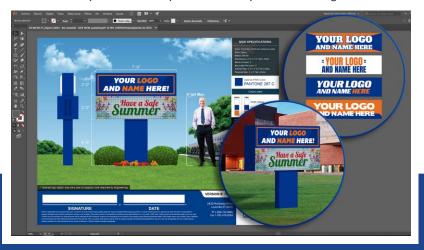

### Art and Design Process

Our industry-leading and award-winning graphic design team is here to take your vision and turn it into reality. By doing the research to better understand your goals, our graphic design team will ensure the branding needs of your organization are met by providing the best artistic design for your new sign. Using your logo/trademark we will provide numerous art options for you to choose from. The designs we provide are sharp, clear, easily readable, and recognizable from afar so your community will know it's you! These designs can be

adjusted upon your request prior to manufacturing to ensure you are satisfied with the end result. In addition, by providing us with an image of your current sign location, or a new location where you would like your new sign to be installed, we will create a site mock-up so you'll have a great representation of how your new sign is going to look.