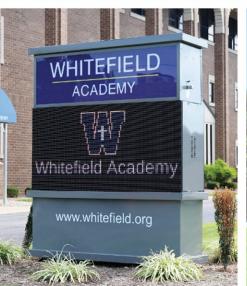

## LED Displays and Cloud-Based Software

Golden Rule Signs developed its custom product line to meet the needs of clients who want a high-quality digital sign at an affordable price. With a team of industry professionals having over 75 years of combined experience, hundreds of hours of research, development, and testing took place. The end result is an outstanding LED Display that is FCC and UL certified. Our LED displays have the ability to do custom text with hundreds of colors, sizes, and outlines. Pictures, graphics, and videos can be uploaded with ease from the user-friendly cloud-based software. Via a secure login, users are easily able to create and update content for your sign from any device that has an internet connection. This could be a tablet, PC, laptop, phone, etc. You do not need to be on-site or even in the state to control your sign. Log in from anywhere and send the messages, it's that easy!