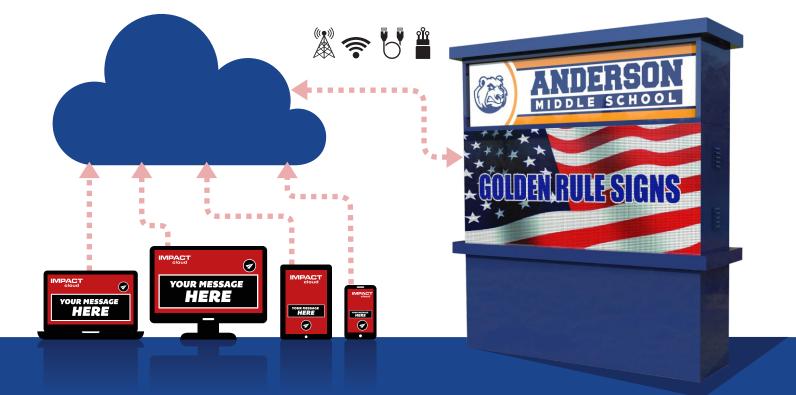

## LED Displays and Cloud-Based Software

Golden Rule Signs developed its custom product line to meet the needs of clients who want a high-quality digital sign at an affordable price. With a team of industry professionals having over 75 years of combined experience, hundreds of hours of research, development, and testing took place. The end result is an outstanding LED Display that is FCC and UL certified. Our LED displays have the ability to do custom text with hundreds of colors, sizes, and outlines. Pictures, graphics, and videos can be uploaded with ease from the user-friendly cloud-based software. Via a secure login, users are easily able to create and update content for your sign from any device that has an internet connection. This could be a tablet, PC, laptop, phone, etc. You do not need to be on-site or even in the state to control your sign. Log in from anywhere and send the messages, it's that easy!