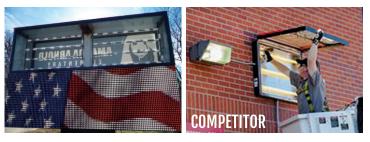

### 2nd Surface Print on Makrolon

Makrolon is a polycarbonate material made by Bayer plastics. This is the same material used for Nascar windshields. We use this virtually indestructible plastic material for the sign face that shows your organization's name and artwork. A cheap sign face is made of acrylic with

vinyl graphics on the outside. Makrolon is UV resistant, we print the graphics on the inside of the clear surface. While a cheap sign would fade and peel over time, YOUR sign from Golden Rule will maintain its colors and look sharp. It's a more expensive material and manufacturing method, but the benefits are tremendous.