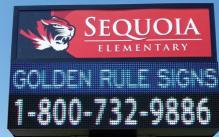

## LED Displays and Cloud-Based Software

Golden Rule Signs developed its custom product line to meet the needs of clients who want a high-quality digital sign at an affordable price. With a team of industry professionals having over 75 years of combined experience, hundreds of hours of research, development, and testing took place. The end result is an outstanding LED Display that is FCC and UL certified. Our LED displays have the ability to do custom text with hundreds of colors, sizes, and outlines. Pictures, graphics, and videos can be uploaded with ease from the user-friendly cloud-based software. Via a secure login, users are easily able to create and update content for your sign from any device that has an internet connection. This could be a tablet, PC, laptop, phone, etc. You do not need to be on-site or even in the state to control your sign. Log in from anywhere and send the messages, it's that easy!